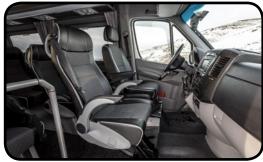

## Mercedes Benz Sprinter 4x4

This Sprinter was built to cope with the diverse conditions and terrain that make Iceland so special. With luxorious seats for up to 16 passengers, it can transport smaller groups all over Iceland in comfort and style.

- 16+1 passengers
- Double glazed windows
- Reading light and air-conditioning for each seat
- Three point seat belts
- Reclinable luxury seats
- Bluetooth sound system
- Guide speaker system
- Four wheel drive
- Low range reduction gear