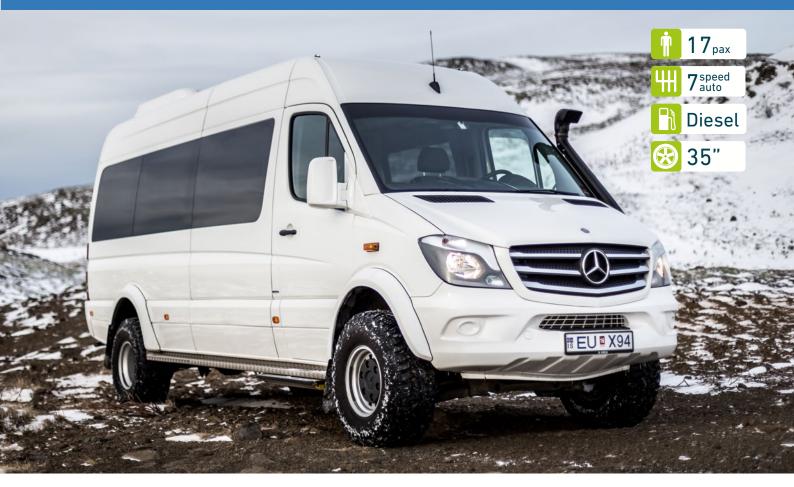

## Mercedes Benz Sprinter 4x4

This Sprinter was built to cope with the diverse conditions and terrain that make Iceland so special. With luxorious seats for up to 16 passengers, it can transport smaller groups all over Iceland in comfort and style.

- 16+1 passengers
- Double glazed windows
- Reading light and air-conditioning for each seat
- Three point seat belts
- Reclinable luxury seats
- Bluetooth sound system
- Guide speaker system
- Four wheel drive
- Low range reduction gear

- Snorkel
- 35" all terrain tires
- Euro 5 emission rating
- Optional WiFi
- Optional Navigation system
- Optional luggage trailer