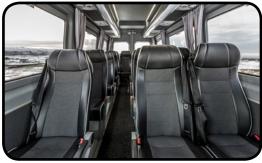

## Mercedes Benz Sprinter 4x4

This Sprinter was built to cope with the diverse conditions and terrain that make Iceland so special. With luxorious seats for up to 16 passengers, it can transport smaller groups all over Iceland in comfort and style.

- 16+1 passengers
- Double glazed windows
- Reading light and air-conditioning for each seat
- Three point seat belts
- Reclinable luxury seats
- Bluetooth sound system
- Guide speaker system
- Four wheel drive
- Low range reduction gear