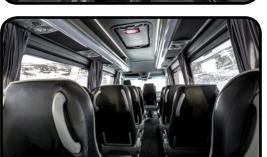

## Mercedes Benz Sprinter 4x4

This Sprinter was built to cope with the diverse conditions and terrain that make Iceland so special. With luxorious seats for up to 16 passengers, it can transport smaller groups all over Iceland in comfort and style.

- 16+1 passengers
- Double glazed windows
- Reading light and air-conditioning for each seat
- Three point seat belts
- Reclinable luxury seats
- Bluetooth sound system
- Guide speaker system
- Four wheel drive
- Low range reduction gear