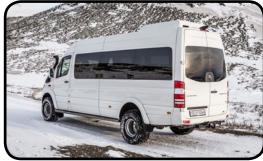

## Mercedes Benz Sprinter 4x4

This Sprinter was built to cope with the diverse conditions and terrain that make Iceland so special. With luxorious seats for up to 16 passengers, it can transport smaller groups all over Iceland in comfort and style.

- 16+1 passengers
- Double glazed windows
- Reading light and air-conditioning for each seat
- Three point seat belts
- Reclinable luxury seats
- Bluetooth sound system
- Guide speaker system
- Four wheel drive
- Low range reduction gear